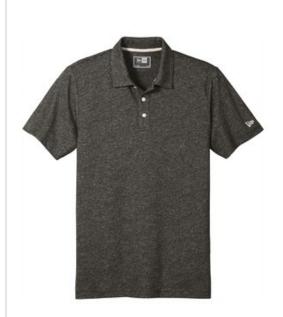

# New Era<sup>®</sup> Slub Twist Polo NEA301

New Era puts a twist on the traditional polo with this slub style that's super soft and has depth and texture.

- 6-ounce, 60/40 cotton/poly slub jersey
- Self-fabric collar
- Natural-colored twill neck taping
- Heat transfer label for tag-free comfort
- 3-button placket
- Embroidered New Era flag logo on left sleeve
- Side vents